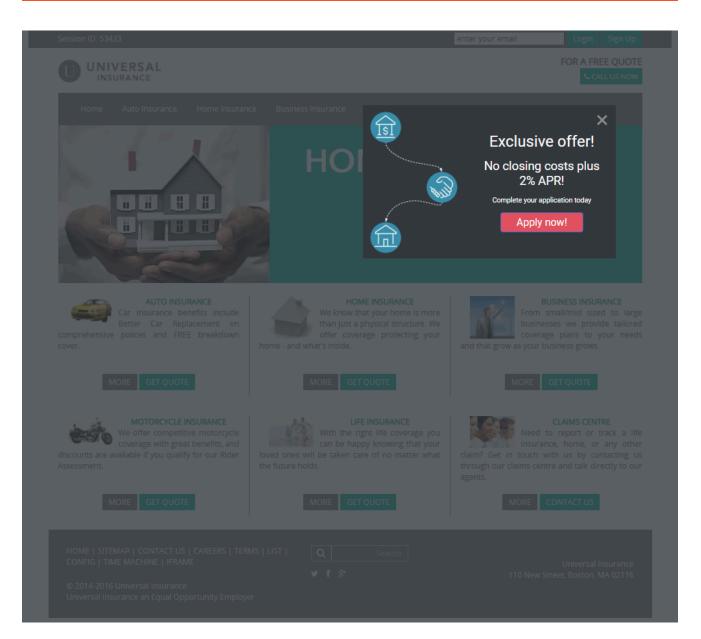

How content offers appear

A content offer engages visitors on your website and encourages them to take a pre-defined action. A content offer can appear when a visitor takes a specific action, such as reviewing mortgage rates. If the visitor clicks the content offer, Genesys Predictive Engagement takes whatever action an administrator configured for the offer. For example, display a mortgage application.